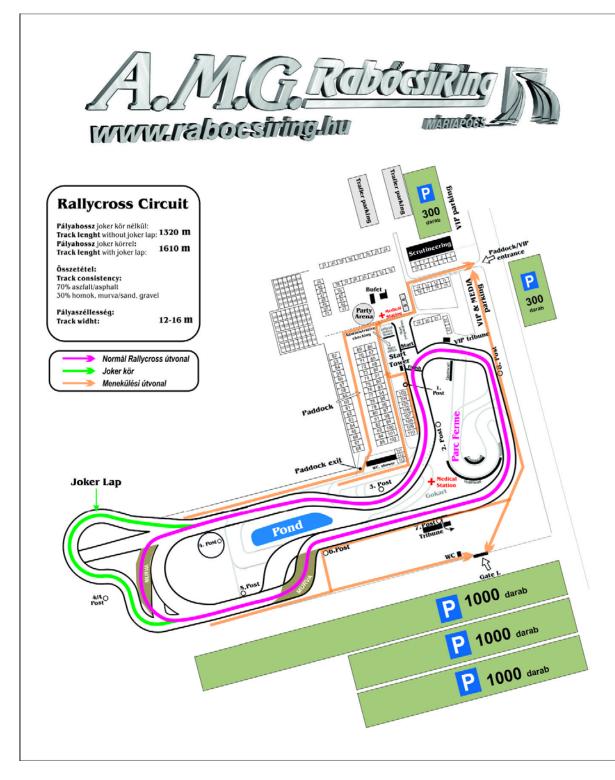

#### **Description of the circuit**

| - Location:              | Máriapócs RabócsiRing         |
|--------------------------|-------------------------------|
| - Phone:                 | +36-30-274-0800               |
| - Joker lap:             | yes                           |
| - Length:                | 1 320 m                       |
| - Length with joker lap: | 1 610 m                       |
| - Width at the start:    | 16 m                          |
| - Maximum width:         | 16 m                          |
| - Minimum width:         | 12 m                          |
| - Surface:               | 90% tarmac, 10% loose, gravel |